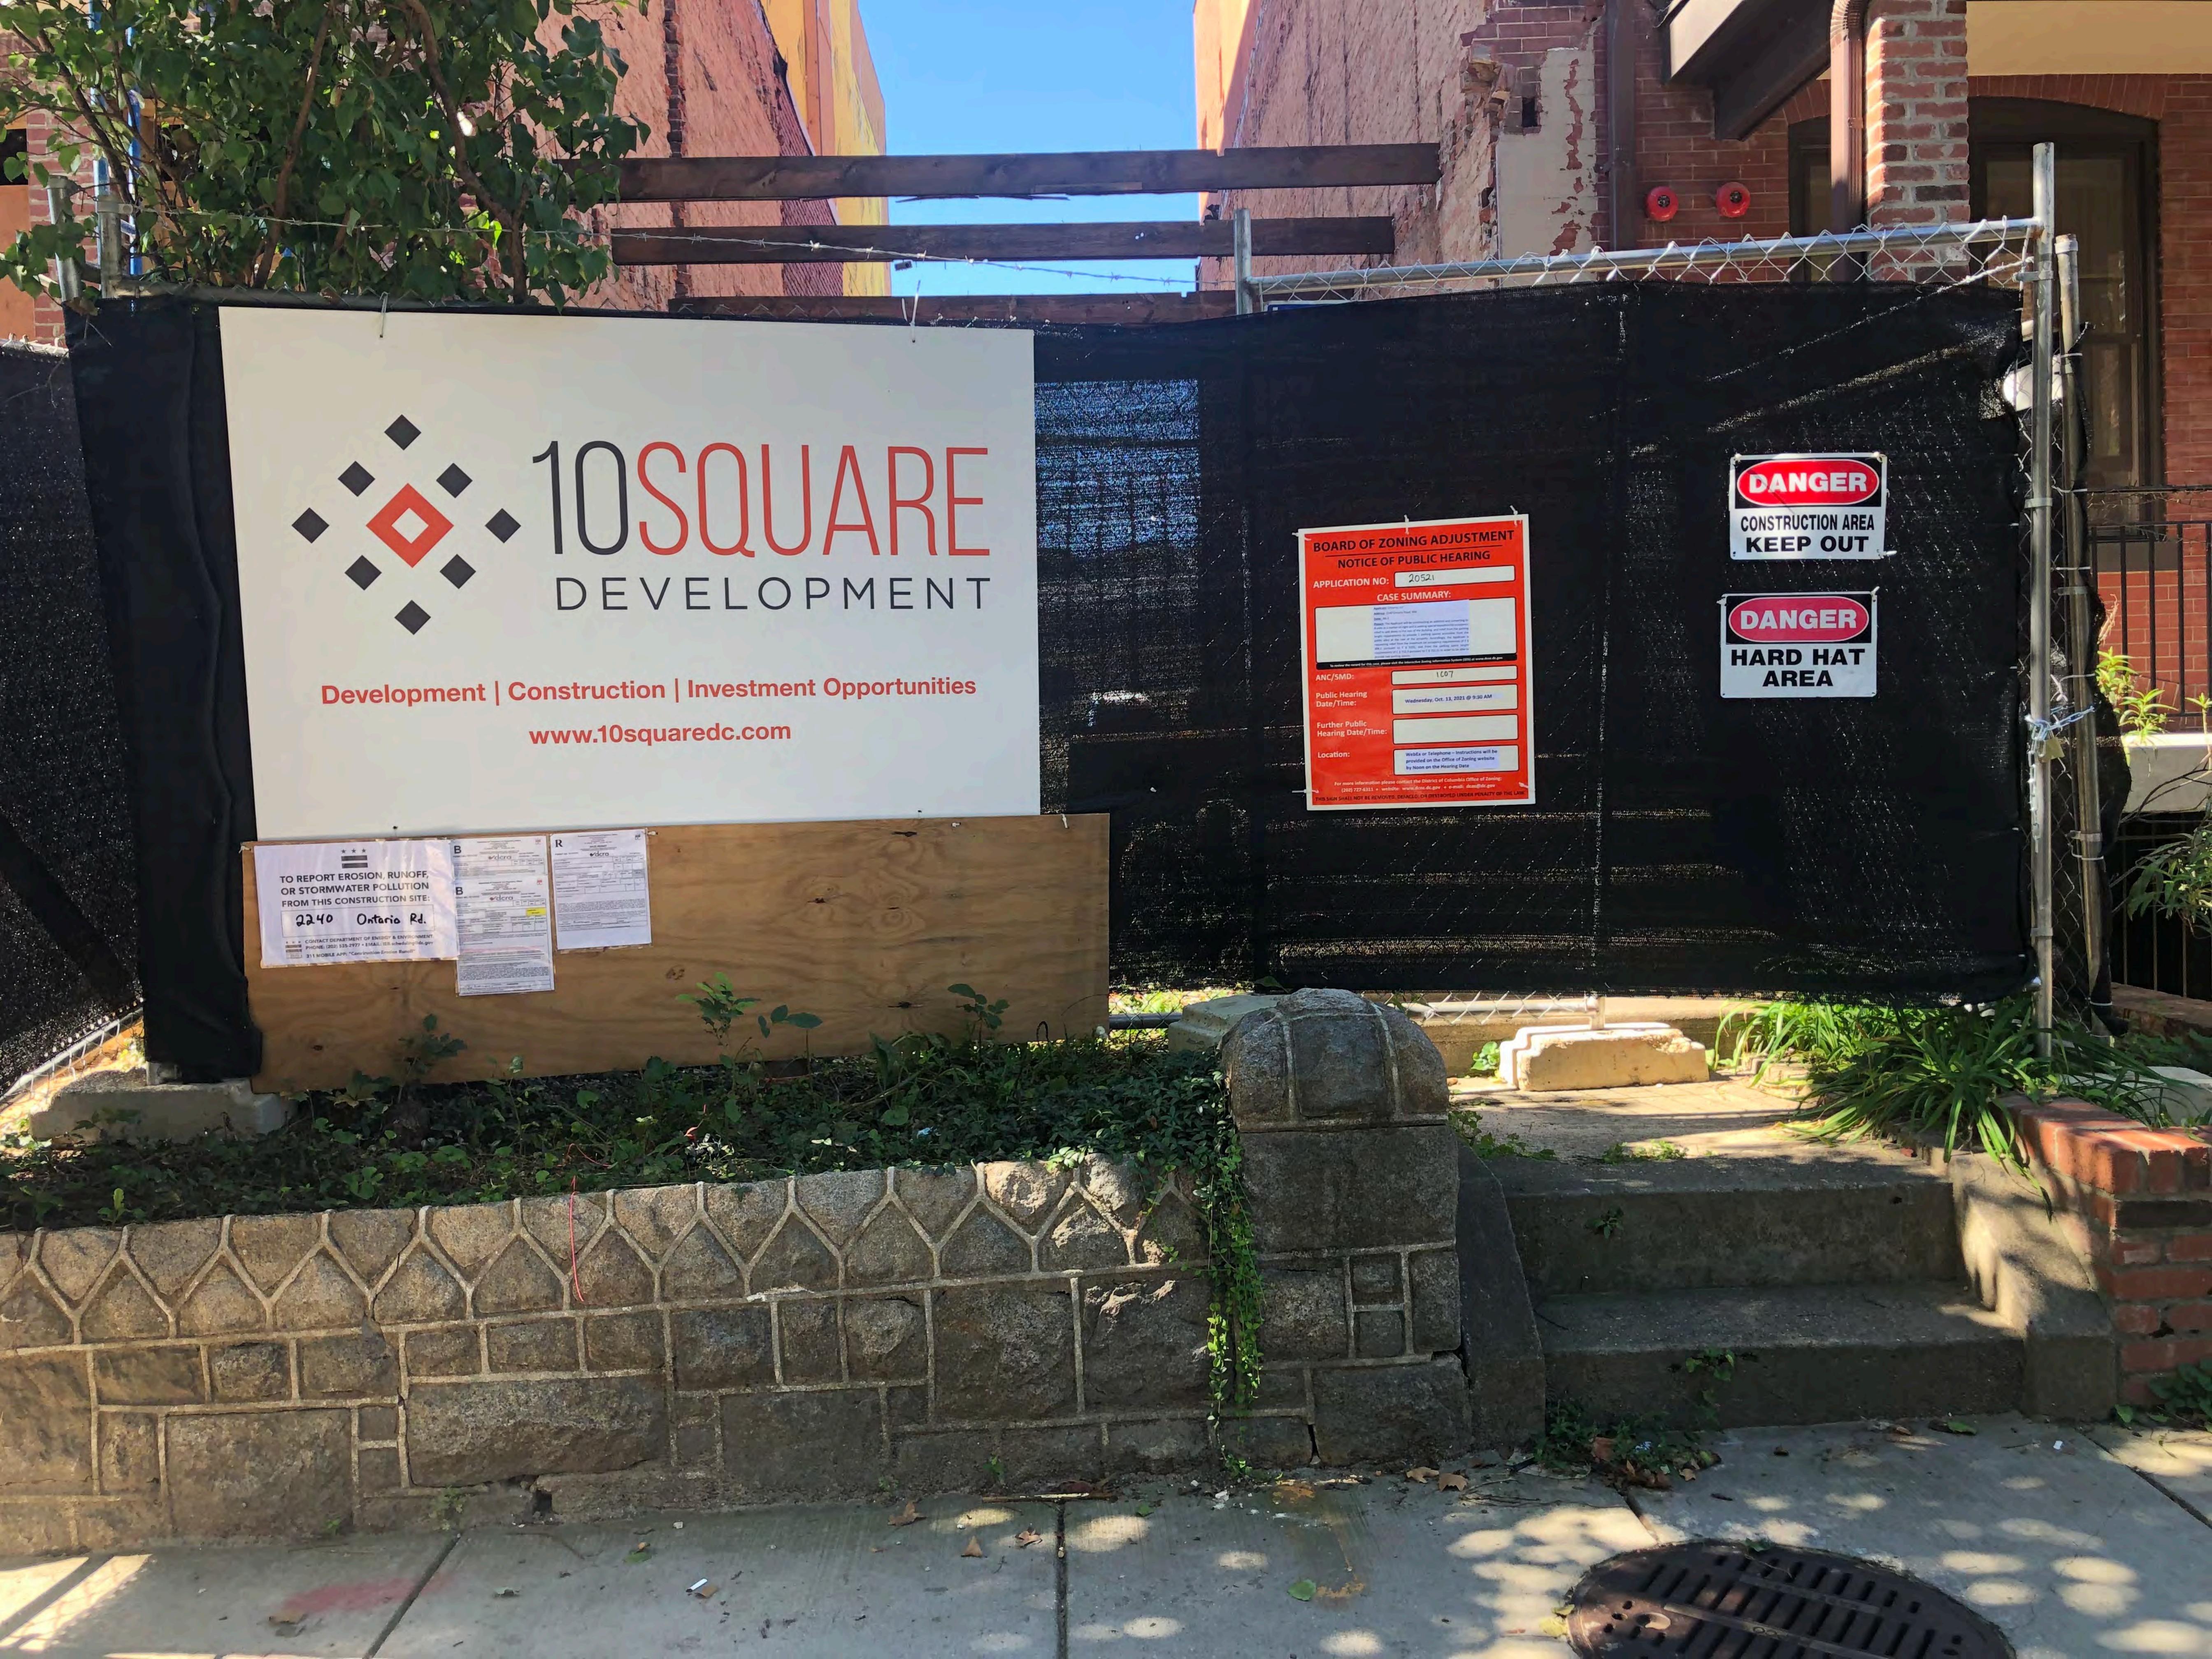

## BOARD OF ZONING ADJUSTMENT NOTICE OF PUBLIC HEARING

APPLICATION NO:

20521

## CASE SUMMARY:

Applicant: Ontario, LLC

Address: 2240 Ontario Road, NW

Zone: RA-2

<u>Project</u>: The Applicant will be constructing an addition and converting to 8 units as a matter-of-right and is seeking special exception lot occupancy relief to add decks to the rear of the Building, and relief from the parking length requirements to provide 2 parking spaces accessible from the public alley at the rear of the property. Accordingly, the Applicant is requesting relief from the maximum lot occupancy requirements of F § 304.1 pursuant to F § 5201, and from the parking space length requirements of C § 712.3 pursuant to C § 712.11 in order to be able to provide two parking spaces.

To review the record for this case, please visit the Interactive Zoning Information System (IZIS) at www.dcoz.dc.gov.

## ANC/SMD:

1007

Public Hearing Date/Time:

Wednesday, Oct. 13, 2021 @ 9:30 AM

Further Public Hearing Date/Time:

Location:

WebEx or Telephone – Instructions will be provided on the Office of Zoning website by Noon on the Hearing Date

For more information please contact the District of Columbia Office of Zoning: (202) 727-6311 • website: www.dcoz.dc.gov • e-mail: dcoz@dc.gov

THIS SIGN SHALL NOT BE REMOVED, DEFACED, OR DESTROYED UNDER PENALTY OF THE LAW